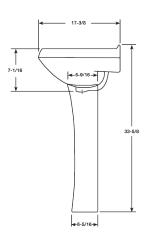

#### **Model Numbers**

**PF1131WHP** 19-1/2" x 17-3/8" 4CC VC Lav Only White

PF1103WH VC Ped Only F/PF1131 Lav White