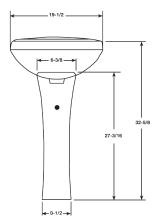

#### **Model Numbers**

**PF1131WHP** 19-1/2" x 17-3/8" 4CC VC Lav Only White

PF1103WH VC Ped Only F/PF1131 Lav White