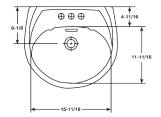

#### **Model Numbers**

**PF1131WHP** 19-1/2" x 17-3/8" 4CC VC Lav Only White

PF1103WH VC Ped Only F/PF1131 Lav White